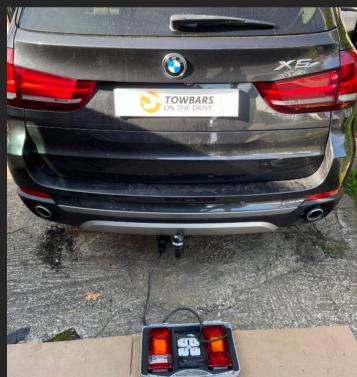

## **TOWBARS**.

#### SUPPLY AND INSTALLATION

We stock fixed-flange towbars, swan neck towbars, detachable towbars and offer a professional installation service. Our team are highly experienced and trained in their field; we can provide an installation for all types of vehicles.

Our towbar fitting and installation service will be carried out swiftly while ensuring that your caravan or trailer is safely attached. Alongside our towbars, we also supply standard 50" towballs, Alko towballs, and heavyduty jaw and pin towballs.