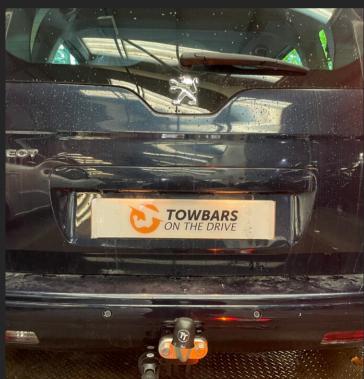

## **TOWBARS**.

#### SUPPLY AND INSTALLATION

We stock fixed-flange towbars, swan neck towbars, detachable towbars and offer a professional installation service. Our team are highly experienced and trained in their field; we can provide an installation for all types of vehicles.

Our towbar fitting and installation service will be carried out swiftly while ensuring that your caravan or trailer is safely attached. Alongside our towbars, we also supply standard 50" towballs, Alko towballs, and heavyduty jaw and pin towballs.