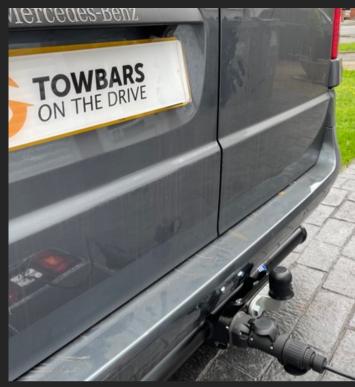

## **TOWBARS**.

#### SUPPLY AND INSTALLATION

We stock fixed-flange towbars, swan neck towbars, detachable towbars and offer a professional installation service. Our team are highly experienced and trained in their field; we can provide an installation for all types of vehicles.

Our towbar fitting and installation service will be carried out swiftly while ensuring that your caravan or trailer is safely attached. Alongside our towbars, we also supply standard 50" towballs, Alko towballs, and heavyduty jaw and pin towballs.