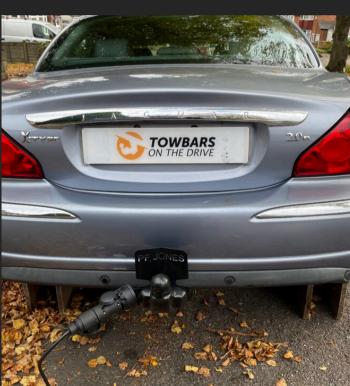

## **TOWBARS**.

#### SUPPLY AND INSTALLATION

We stock fixed-flange towbars, swan neck towbars, detachable towbars and offer a professional installation service. Our team are highly experienced and trained in their field; we can provide an installation for all types of vehicles.

Our towbar fitting and installation service will be carried out swiftly while ensuring that your caravan or trailer is safely attached. Alongside our towbars, we also supply standard 50" towballs, Alko towballs, and heavyduty jaw and pin towballs.