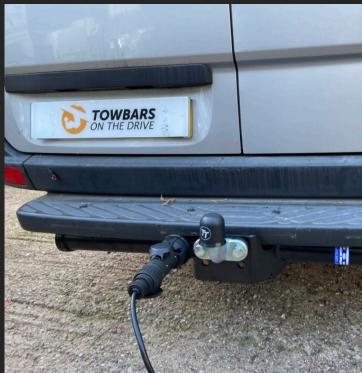

## **TOWBARS**.

#### SUPPLY AND INSTALLATION

We stock fixed-flange towbars, swan neck towbars, detachable towbars and offer a professional installation service. Our team are highly experienced and trained in their field; we can provide an installation for all types of vehicles.

Our towbar fitting and installation service will be carried out swiftly while ensuring that your caravan or trailer is safely attached. Alongside our towbars, we also supply standard 50" towballs, Alko towballs, and heavyduty jaw and pin towballs.