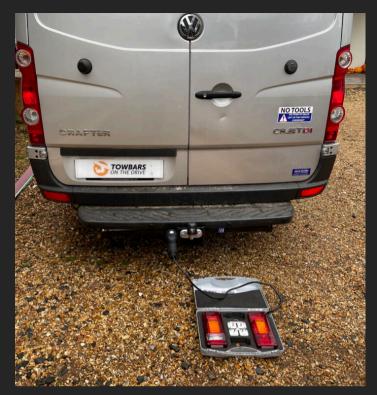

## **TOWBARS**.

#### SUPPLY AND INSTALLATION

We stock fixed-flange towbars, swan neck towbars, detachable towbars and offer a professional installation service. Our team are highly experienced and trained in their field; we can provide an installation for all types of vehicles.

Our towbar fitting and installation service will be carried out swiftly while ensuring that your caravan or trailer is safely attached. Alongside our towbars, we also supply standard 50" towballs, Alko towballs, and heavyduty jaw and pin towballs.